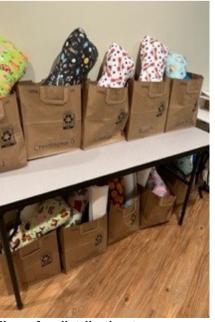

# Hands-On Pillows Brings Comfort to Families & Smiles to Youth at Camp Cardinal in May

Authora Care SM

Pillows are used throughout the year by our adult patients in Homecare, Long Term Care

facilities, Beacon Place and Kids Path. They bring comfort to our patients and a colorful addition to the patient's room. More than anything, it lets them, and the family know someone cares enough to do something extra for them. The Hospice and Palliative Care of Greensboro and Hospice of Alamance Caswell Counties are now AuthoraCare SM Collective.

Special usage of pillows in May was our Camp Cardinal, annual camp for children in our grief counseling program at Kids Path. We spent the day on Saturday, May 6, at the Environmental Education Center at Haw River State Park, located north of Greensboro near Brown Summit. The day was filled with sunshine, laughter and good times for approximately 35 children, grades 1-5, and that same number of staff and volunteers. The children experienced many camp activities such as fishing, crafts, learning about pet therapy dogs, nature walks, and presentations and s'mores. There was also the opportunity to meet in small groups to remember the special person no

Kids Path volunteer, Mindy Lepard, sorts pillows for distribution to campers. Pillows were placed in the campers' bags for pick up at the end of the day.

Olivia (top) & Isabella (below), 8-year-old twin sisters, love the pillows given to them at Camp Cardinal.

longer in their lives. New friends were made, and it was a great day!

Every child was given a special pillow of their own at the camp. A little girl was not feeling well in the afternoon, and she was given a pillow early which she carried around like a prized stuffed animal. All the campers appreciated the colorful pillows and thought it was great to have one to take home.

The very special pillows are used throughout the year for our patients and our counseling kids as a comfort tool; and we can't express how important the pillows are for our kids and the tremendous loss it would be if we did not have them.